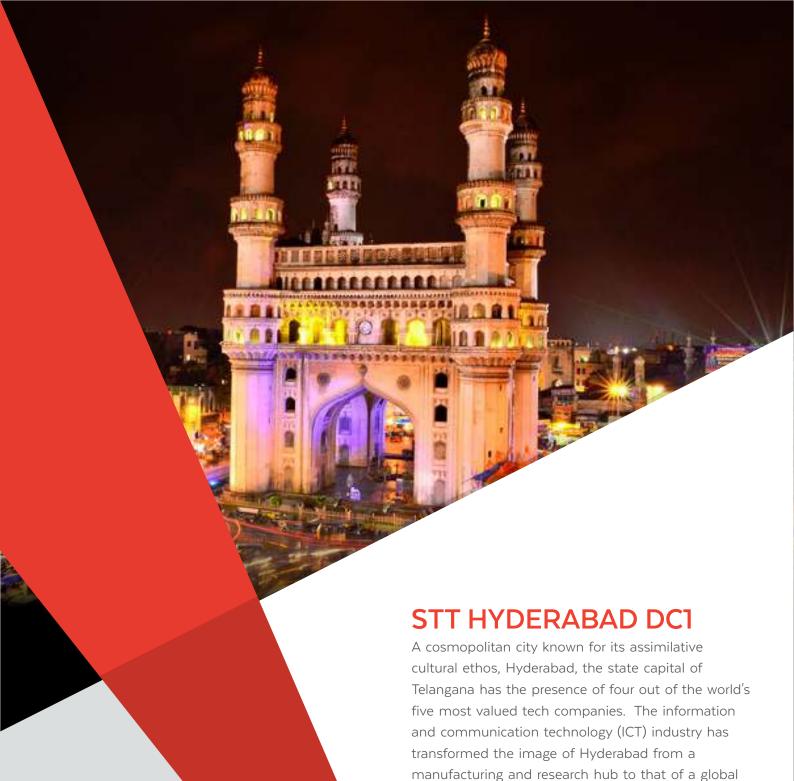

services destination. In a location least prone to

favourable destination for disaster recovery where STT Hyderabad DC1 is a Rated-3 facility within the

natural calamities, the city has emerged as

heart of hi-tech city.

#### **BUILDING OVERVIEW**

Telecom building (four storey) with reinforced concrete and 1.5 importance factor

**Location** VSB, CFC-1Software Units Layout,

Hitech city-Madhapur, Hyderabad,

Andhra Pradesh - 500081

34 Kms from RGI Airport, 16 Kms from

Nampally Railway Station

Gross Floor Area 110923 sqft

Slab-to-slab Height 5 m

Floor Loading 1500 Kg/sqm

Passenger Lift 2 Nos.

Freight Lift 2000 Kg - 1 No. & 3000 Kg - 1 No.